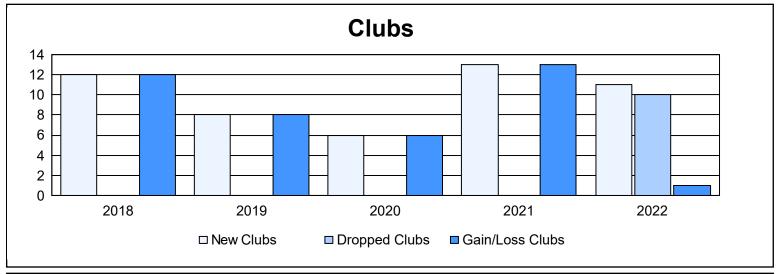

District 324 M As of June 2022 Cumulative

| Year      | New<br>Clubs | Dropped<br>Clubs | Gain/<br>Loss<br>Clubs | New<br>Members | Charter<br>Members | Reinstate<br>Members | Transfer<br>Members | Total<br>Member<br>Added | Total<br>Members<br>Dropped | Gain/<br>Loss<br>Members |
|-----------|--------------|------------------|------------------------|----------------|--------------------|----------------------|---------------------|--------------------------|-----------------------------|--------------------------|
| 2017-2018 | 12           | 0                | 12                     | 1,180          | 318                | 39                   | 24                  | 1,561                    | 919                         | 642                      |
| 2018-2019 | 8            | 0                | 8                      | 724            | 233                | 24                   | 19                  | 1,000                    | 1,341                       | -341                     |
| 2019-2020 | 6            | 0                | 6                      | 623            | 219                | 63                   | 20                  | 925                      | 989                         | -64                      |
| 2020-2021 | 13           | 0                | 13                     | 1,168          | 396                | 35                   | 25                  | 1,624                    | 1,169                       | 455                      |
| 2021-2022 | 11           | 10               | 1                      | 1,173          | 316                | 86                   | 31                  | 1,606                    | 1,397                       | 209                      |
| Average   | 10           | 2                | 8                      | 974            | 296                | 49                   | 24                  | 1,343                    | 1,163                       | 180                      |