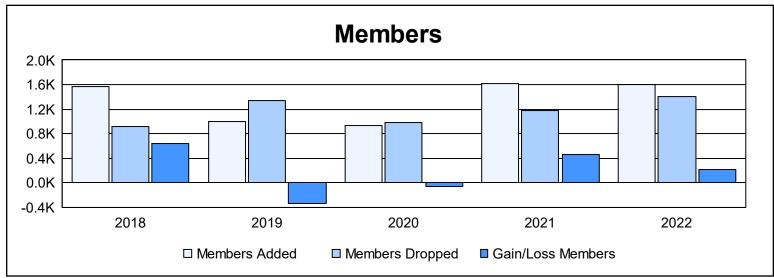

District 324 M As of June 2022 Cumulative

| Year      | New<br>Clubs | Dropped<br>Clubs | Gain/<br>Loss<br>Clubs | New<br>Members | Charter<br>Members | Reinstate<br>Members | Transfer<br>Members | Total<br>Member<br>Added | Total<br>Members<br>Dropped | Gain/<br>Loss<br>Members |
|-----------|--------------|------------------|------------------------|----------------|--------------------|----------------------|---------------------|--------------------------|-----------------------------|--------------------------|
| 2017-2018 | 12           | 0                | 12                     | 1,180          | 318                | 39                   | 24                  | 1,561                    | 919                         | 642                      |
| 2018-2019 | 8            | 0                | 8                      | 724            | 233                | 24                   | 19                  | 1,000                    | 1,341                       | -341                     |
| 2019-2020 | 6            | 0                | 6                      | 623            | 219                | 63                   | 20                  | 925                      | 989                         | -64                      |
| 2020-2021 | 13           | 0                | 13                     | 1,168          | 396                | 35                   | 25                  | 1,624                    | 1,169                       | 455                      |
| 2021-2022 | 11           | 10               | 1                      | 1,173          | 316                | 86                   | 31                  | 1,606                    | 1,397                       | 209                      |
| Average   | 10           | 2                | 8                      | 974            | 296                | 49                   | 24                  | 1,343                    | 1,163                       | 180                      |